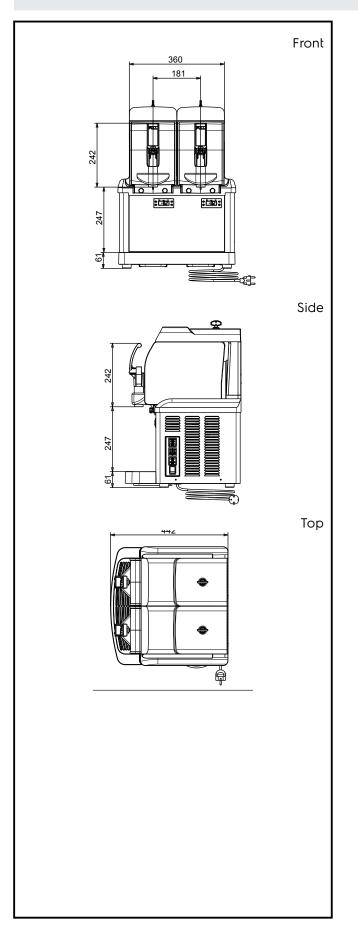

| Electric                                  |                                 |
|-------------------------------------------|---------------------------------|
| Supply voltage:<br>Electrical power max.: | 220-240 V/1 ph/50 Hz<br>0.78 kW |
| Key Information:                          |                                 |
| Net weight:                               | 48 kg                           |
| Sustainability                            |                                 |
| Refrigerant type:<br>Refrigerant weight:  | R290<br>104 g                   |